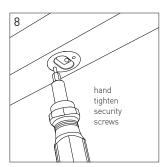

r before installing or servicing.
  Installation Instruction for qualified
- Installation instruction for qualified electricians only.
  Install per National Electrical Code and
- Install per National Electrical Code and local regulations.
   Read Installation Instructions
- Read Installation Instructions
   completely before installation.
- Failure to follow Installation Instructions may void warranties.

To reduce risk of electric shock turn off the electrical supply before installing or servicing the light fixtures and driver. Failure to do so may result in serious injury and/or damage to the components.

This product must be installed in accordance with the applicable installation code by a person familiar with the construction and operation of the product and the hazards involved.







The light source contained in this luminaire shall only be replaced by the manufacturer or the service agent or a similar qualified person.