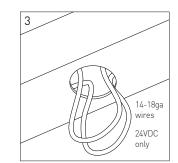

## Instruction Sheet

KLIK LEDpod™ XL28 Flat · 24VDC















## WARNING

- Risk of fire or electric shock.Disconnect all power before installing
- Disconnect all power before installing or servicing.
  Installation Instruction for qualified
- Installation instruction for qualified electricians only.
  Install per National Electrical Code and
- Install per National Electrical Code and local regulations.
   Read Installation Instructions
- Read Installation Instructions
   completely before installation.
- Failure to follow Installation Instructions may void warranties.

To reduce risk of electric shock turn off the electrical supply before installing or servicing the light fixtures and driver. Failure to do so may result in serious injury and/or damage to the components.

This product must be installed in accordance with the applicable installa