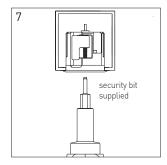

wer before installing or servicing.
  Installation Instruction for qualified
- Installation instruction for qualified electricians only.
  Install per National Electrical Code and
- Install per National Electrical Code and local regulations.
   Read Installation Instructions
- Read Installation Instructions
   completely before installation.
- Failure to follow Installation Instructions may void warranties.

To reduce risk of electric shock turn off the electrical supply before installing or servicing the light fixtures and driver. Failure to do so may result in serious injury and/or damage to the components.

This product must be installed in accordance with the applicable installation code by a person familiar with the construction and operation of the product and the hazards involved.







The light source contained in this luminaire shall only be replaced by the manufacturer or the service agent or a similar qualified person.