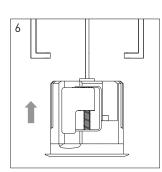

## Instruction Sheet

KLIK LEDpod™ XL28 Flat · 24VDC















## WARNING

- Risk of fire or electric shock.Disconnect all power before installing
- Disconnect all power before installing or servicing.
  Installation Instruction for qualified
- Installation instruction for qualified electricians only.
  Install per National Electrical Code and
- Install per National Electrical Code and local regulations.
   Read Installation Instructions
- Read Installation Instructions
   completely before installation.
- Failure to follow Installation Instructions may void warranties.

To reduce risk of electric shock turn off the electrical supply before installing or servicing the light fixtures and driver. Failure to do so may result in serious injury and/or damage to the components.

This product must be installed in accordance with the applicable installation