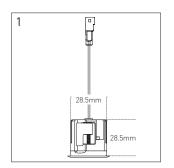

## Instruction Sheet

KLIK LEDpod™ XL28 Flat · 24VDC















## WARNING

- Risk of fire or electric shock.Disconnect all power before installing
- Disconnect all power before installing or servicing.
  Installation Instruction for qualified
- Installation instruction for qualified electricians only.
  Install per National Electrical Code and
- Install per National Electrical Code and local regulations.
   Read Installation Instructions
- Read Installation Instructions
   completely before installation.
- Failure to follow Installation Instructions may void warranties.

To reduce risk of electric shock turn off the electrical supply before installing or servicing the light fixtures and driver. Failure to do so may result in serious injury and/or damage to the components.

This product must be installed in accordance with the applicable in