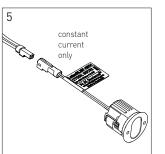

This product must be installed in accordance with the applicable installation code by a person familiar with the construction and operation of the product and the hazards involved.

The light source contained in this luminaire shall only be replaced by the manufacturer or the service agent or a similar qualified person.