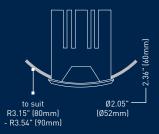

The key advantage of the KLIK LEDpod XL is the flexibility to install in flat and radiused profiles of any wall thickness with only a simple drilled hole. This eliminates external conduits and junction boxes, ensuring clean lines and beautiful aesthetics.

LEDpod XL28 Flat

LEDpod XL32 Flat

LEDpod XL50 Flat

www.klikusa.com

LEDpod XL32 R50

LEDpod XL50 R50

LEDpod XL32 R85

LEDpod XL50 R85