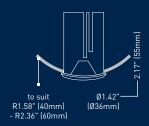

The key advantage of the KLIK LEDpod XL is the flexibility to install in flat and radiused profiles of any wall thickness with only a simple drilled hole. This eliminates external conduits and junction boxes, ensuring clean lines and beautiful aesthetics.

LEDpod XL28 Flat

LEDpod XL32 Flat

LEDpod XL50 Flat

www.klikusa.com

LEDpod XL32 R50

LEDpod XL50 R50

LEDpod XL32 R85

LEDpod XL50 R85