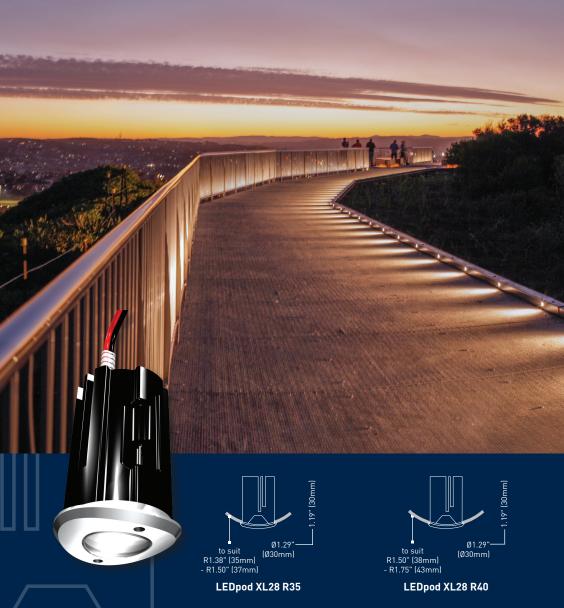

The KLIK LEDpod XL™ is a low-voltage Class II luminaire which can be installed within hollow structural elements of buildings, façades, overhead walkway structures or any area requiring a robust recessed LED fixture with an IP65 rating and output to 750 lumens.

The key advantage of the KLIK LEDpod XL is the flexibility to install in flat and radiused profiles of any wall thickness with only a simple drilled hole. This eliminates external conduits and junction boxes, ensuring clean lines and beautiful aesthetics.

LEDpod XL28 Flat

LEDpod XL32 Flat

LEDpod XL50 Flat

www.klikusa.com

LEDpod XL32 R50

LEDpod XL50 R50

LEDpod XL32 R85

LEDpod XL50 R85