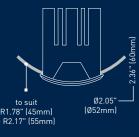

The key advantage of the KLIK LEDpod XL is the flexibility to install in flat and radiused profiles of any wall thickness with only a simple drilled hole. This eliminates external conduits and junction boxes, ensuring clean lines and beautiful aesthetics.

LEDpod XL28 Flat

LEDpod XL32 Flat

LEDpod XL50 Flat

www.klikusa.com

LEDpod XL32 R50

LEDpod XL50 R50

LEDpod XL32 R85

LEDpod XL50 R85