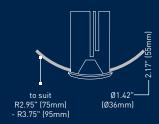

The key advantage of the KLIK LEDpod XL is the flexibility to install in flat and radiused profiles of any wall thickness with only a simple drilled hole. This eliminates external conduits and junction boxes, ensuring clean lines and beautiful aesthetics.

LEDpod XL28 Flat

LEDpod XL32 Flat

LEDpod XL50 Flat

www.klikusa.com

LEDpod XL32 R50

LEDpod XL50 R50

LEDpod XL32 R85

LEDpod XL50 R85